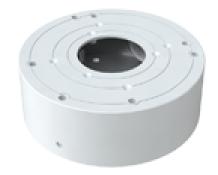

## SF-JBOX-0105

Safire Smart junction box

For dome cameras

Suitable for outdoor use IP65

Wall or ceiling installation

Base diameter 109.5 mm

Cable pass

Safire Smart
Junction box for dome cameras
Side and bottom input
Wall or ceiling installation
Suitable for exterior IP65
Aluminium alloy
38.8 (H) x 109.5 (Ø) mm
162 g

White colour

## Specifications

| Dimensions           | 38.8 (H) x 109.5 (Ø) mm                                                              |
|----------------------|--------------------------------------------------------------------------------------|
| Weight               | 162 g                                                                                |
| Use                  | Valid for interior/exterior                                                          |
| Degree of protection | IP65                                                                                 |
| Material             | Aluminium alloy                                                                      |
| Maximum load         | The ceiling must be able to support 3 times the weight of the bracket and the camera |
| Colour               | White                                                                                |